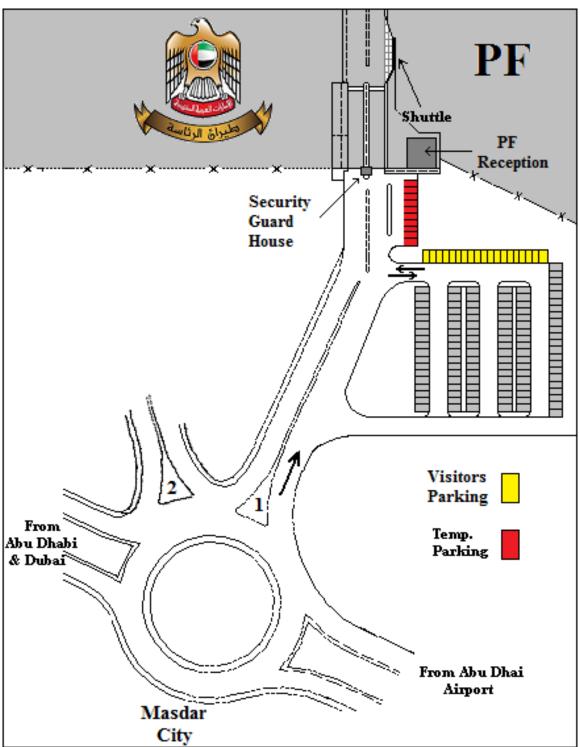

- Drive slowly while approaching Presidential Flight. Park your car in temporary parking area next to PF Reception (marked in Red in Map-1).
- Approach the reception desk and present your ID. Security Guard will hold the ID and provide you with a "Visitor Card" in exchange. Any items/belongings in your car should be screened.
- After collecting the visitor card; drive and stop your car next to Security Guard House, open the window and show the access card to Guard for visual identification. Security guard will perform their normal check and allow you in.
- Swipe the visitor card against the card reader unit positioned to your left. The barrier will open and you can then proceed.
- Make sure NOT to park your car in any parking slots assigned to staff (parking slot with title sign).
- On departure, exit Presidential Flight, stop your car in the temporary parking and approach the reception desk to return the visitor card and collect your ID back.

- Drive slowly while approaching Presidential Flight. Park your car in the visitors parking area (marked in Yellow in Map-1).
- Approach the reception desk and present your ID. Security Guard will hold the ID and provide you with a "Visitor Card" in exchange.
- Put any belongings in the scanning machine and pass through the checking point,
   then swipe the visitor card against the card reader located at the turnstile unit.
- A Shuttle will be waiting to drive you to the required building. If not available, please contact the guard for assistance.
- On departure, use the shuttle to get back to the reception desk, return the visitor card and collect your ID back.

# طيراق الرئاسة

**Map-1** (Entering Presidential Flight)